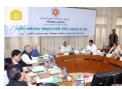

## বাংলাদেশ

অনাথ শিশুদের পাশে টেভুলকার Search Jobs & Apply Now

Over 125,000 Latest Jobs Online. UK's Top Recruiters & Employers

• 0

f Share y 8 in P

দে শবিদেশের সেতু বিশেষজ্ঞরা আজ রোববার পাবনার পাকশীর হার্ডিঞ্জ ব্রিজ

এর আগে দুপুরে পাকশী সড়ক ও জনপথের সম্মেলন কক্ষে সেমিনারেরআয়োজন করা হয় সেখানেজাপান, কোরিয়া, হাঙ্গেরি, স্পেন, ভারত, বাংলাদেশ, ইন্টারন্যাশনাল অ্যাসোসিয়েশন ফর ব্রিজ অ্যান্ড স্ট্রাকচারাল ইঞ্জিনিয়ারিং (আইএবিএসই) ও জাপান ইন্টারন্যাশনাল কো-অপারেশন এজেন্সির (জাইকা) ৫০ সদস্যের প্রতিনিধিদল অংশ নে য়

সেমিনারে সভাপতিত্ব করেন বাংলাদেশ রেলওয়ের মহাপরিচালক আমজাদ হোসেন প্রতিনিধিদলের নেতা

ইউনিভাসিটি অব এশিয়া প্যাসিফিকের উপাচার্য ড. জামিলুর রেজাচৌধুরী, সেতুবিশেষজ্ঞ ও ভারতীয় প্রকৌশলী অমিতাব ঘোষাল, বাংলাদেশ প্রকৌশল বিশ্ববিদ্যালয়ের (বুয়েট) সিভিল ইঞ্জিনিয়ারিং বিভাগের প্রধান তৌ ফি কু আনোয়ার, শিক্ষক ডা. হাসিব মোহাম্মদ হাসান, ড. সাইফুর আলী, ড. আব্দুর রউফ, আইএবিএসইএর সদস্য ড. আজাদুর রহমান, জাইকার সদস্য ে কনোগামি, ক্যারলি হিরোস, টি ইসিকুতা, এডিজিআই কাজী রফিকুল আলম, এডিজি অপারেশন হাবিবুর রহমান, পশ্চিমাঞ্চল রেলপ্রপ্রধান প্রকৌশলী মাহাবুবুল আলম বক্শী, পশ্চিমাঞ্চল রেলপ্রয়েরমহাব্যবস্থাপক (জিএম) খায়রুল আলম, টঙ্গী-ভৈর বডাবল লাইন প্রকল্পের জিএম সাগর কৃষ্ণ চক্রবর্তী, একই প্রকল্পের প্রধান প্রকৌশলী স্কুমার ভৌমিক, পাকশী রেলও যেবিভাগীয় ব্যবস্থাপক আফজাল হোসেন বক্তব্য দেন

পরিদেশন করেন ছবি: এনটিভি

সেমনারেরপ্রধান অতিথি অধ্যাপক জামিলুর রেজাচৌধুরী বলেন, হার্ডিঞ্জ ব্রিজকে বিশ্বের একটি ঐতিহাসিক ও মডেল সেতুহিসেবে চিহ্নিত করা যায় সামাজিক প্রভাব না থাকলে আগামী ২৫ বছরেও হার্ডিঞ্জ সেতুরকোনো ক্ষতি হবে না সেতুটিকে আরো বেশিদিন নিরাপদে যাতে ব্যবহার করা যায় সেজন্য পরিকল্পনা গ্রহণ করা হয়েছে এবং সেমোতাবেক বিশেষজ্ঞরা নিয়মিত স্টাডি ও অ্যাসেসমেন্ট চালিয়ে যাচ্ছেন গাইড বাঁধের ক্ষতি হওয়ার সম্ভাবনা দেখাদিলে পাথর দিয়ে সেতুকেতাৎক্ষণিকভাবে রক্ষার ব্যবস্থা করতে হবে তাহলেও সেতুটির ক্ষতি হবে না